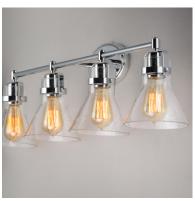

# PRODUCT DESCRIPTION

This nautical-inspired collection features Clear Seedy glass cones suspended by a yoke frame. The clear glass offers abundant lighting and compliments the styling of the fixture. Make it a more industrial look by adding filament E26 light bulbs.

## **GLASS**

Seedy CD

# MATERIAL

Steel, Glass