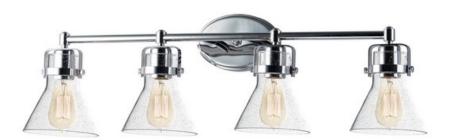

# PRODUCT DESCRIPTION

This nautical-inspired collection features Clear Seedy glass cones suspended by a yoke frame. The clear glass offers abundant lighting and compliments the styling of the fixture. Make it a more industrial look by adding filament E26 light bulbs.

## **GLASS**

Seedy CD

# MATERIAL

Steel, Glass