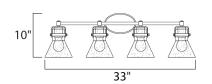

# **MEASUREMENTS**

DIMENSION : 33" W x 10" H x 7" Ext **BACK PLATE** : 7" W x 4.5" H x 2.25" HCO

HANGING WEIGHT : 7.26 lb