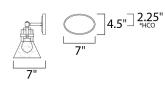

# **MEASUREMENTS**

DIMENSION : 33" W x 10" H x 7" Ext **BACK PLATE** : 7" W x 4.5" H x 2.25" HCO

HANGING WEIGHT : 7.26 lb