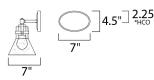

\*height from center of outlet to the top of the fixture

## **MEASUREMENTS**

DIMENSION : 33.25" W x 10" H x 7" Ext **BACK PLATE** : 7" W x 4.5" H x 2.25" HCO

HANGING WEIGHT : 6.6 lb