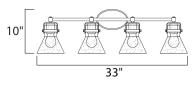

## **MEASUREMENTS**

DIMENSION : 33.25" W x 10" H x 7" Ext **BACK PLATE** : 7" W x 4.5" H x 2.25" HCO

HANGING WEIGHT : 6.6 lb