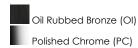

Job Type:



## PRODUCT DESCRIPTION

This nautical-inspired collection features Clear Seedy glass cones suspended by a yoke frame. The clear glass offers abundant lighting and compliments the styling of the fixture. Make it a more industrial look by adding filament E26 light bulbs.





\*height from center of outlet to the top of the fixture

## **MEASUREMENTS**

DIMENSION : 33.25" W x 10" H x 7" Ext **BACK PLATE** : 7" W x 4.5" H x 2.25" HCO

HANGING WEIGHT : 6.6 lb

## LAMPING

INPUT VOLTAGE : 120V

LIGHTING\_DIRECTION: Down

**BULB** : 4 x 6W LED E26 Medium, 24W Total

**BULB INCLUDED** : (Included) DIMMABLE : Yes : 2200K COLOR\_TEMP

## **FINISHES OPTION**



# **GLASS**

Seedy CD

# MATERIAL

Steel, Glass

### **RATINGS**

**CETLUS** 

Damp Location







#### **ADDITIONAL**

INSTALL UP/DOWN: Down OPERATING TEMPERATURE: -20°C (-4°F), 40°C (104°F)

Always consult a qualified electrician before installing any lighting product.



WESTERN DISTRIBUTION CENTER (HEADQUARTER) 253 NORTH VINELAND AVE I CITY OF INDUSTRY, CA 91746

P. 626.956.4200 | F. 626.956.4225 | maximlighting.com