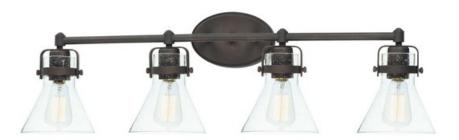

## PRODUCT DESCRIPTION

This nautical-inspired collection features Clear Seedy glass cones suspended by a yoke frame. The clear glass offers abundant lighting and compliments the styling of the fixture. Make it a more industrial look by adding filament E26 light bulbs.