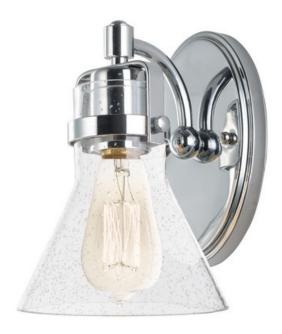

#### PRODUCT DESCRIPTION

This nautical-inspired collection features Clear Seedy glass cones suspended by a yoke frame. The clear glass offers abundant lighting and compliments the styling of the fixture. Make it a more industrial look by adding filament E26 light bulbs.

### **GLASS**

Seedy CD

# MATERIAL

Steel, Glass