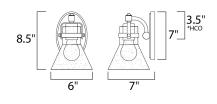

### **MEASUREMENTS**

DIMENSION : 6" W x 8.5" H x 7" Ext MAX OAH : 4.5" W x 7" H

HANGING WEIGHT : 2.2 lb

\*height from center of outlet to the top of the fixture