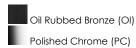

#### PRODUCT DESCRIPTION

This nautical-inspired collection features Clear Seedy glass cones suspended by a yoke frame. The clear glass offers abundant lighting and compliments the styling of the fixture. Make it a more industrial look by adding filament E26 light bulbs.



\*height from center of outlet to the top of the fixture

### **MEASUREMENTS**

DIMENSION : 6" W x 8.5" H x 7" Ext MAX OAH : 4.5" W x 7" H

HANGING WEIGHT : 2.2 lb

## LAMPING

INPUT VOLTAGE : 120V

**BULB** : 1 x 6W LED E26 Medium, 6W Total

BULB INCLUDED : (Included)

DIMMABLE : Yes COLOR\_TEMP : 2200K

### **FINISHES OPTION**



### **GLASS**

Seedy CD

# MATERIAL

Steel, Glass

#### **RATINGS**

**CETLUS** 

Damp Location







INSTALL UP/DOWN: Up/Down OPERATING TEMPERATURE: -20°C (-4°F), 40°C (104°F)

Always consult a qualified electrician before installing any lighting product.



WESTERN DISTRIBUTION CENTER (HEADQUARTER) 253 NORTH VINELAND AVE I CITY OF INDUSTRY, CA 91746