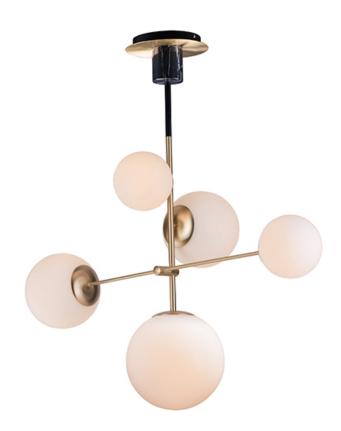

## PRODUCT DESCRIPTION

Inspired by both Mid Century Modern and Scandinavian Contemporary this collection spans a large breadth of today's interior design. Straight tubing finished in Satin Brass supports hand blown Satin White cased glass globes. Black accents of metal and Black marble add dramatic detail and upscale appeal.

#### **FINISHES OPTION**

Satin Brass / Black (SBRBK)

### GLASS

Satin White SW

#### MATERIAL

Steel, Marble, Opal Glass