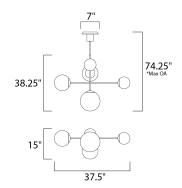

max overall height

### **MEASUREMENTS**

DIMENSION : 37.5" L x 15" W x 38.25" H

MAX OAH : 74.25" OAH CANOPY : 7" W x 1" H x 7" L

HANGING WEIGHT : 17.97 lb