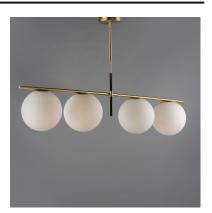

### PRODUCT DESCRIPTION

Inspired by both Mid Century Modern and Scandinavian Contemporary this collection spans a large breadth of today's interior design. Straight tubing finished in Satin Brass supports hand blown Satin White cased glass globes. Black accents of metal and Black marble add dramatic detail and upscale appeal.