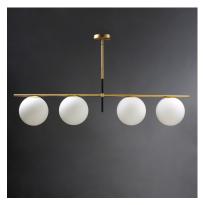

### PRODUCT DESCRIPTION

Inspired by both Mid Century Modern and Scandinavian Contemporary this collection spans a large breadth of today's interior design. Straight tubing finished in Satin Brass supports hand blown Satin White cased glass globes. Black accents of metal and Black marble add dramatic detail and upscale appeal.