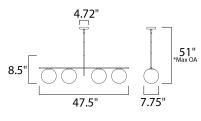

\*max overall height

# **MEASUREMENTS**

DIMENSION : 47.5" L x 7.75" W x 8.5" H

MAX OAH : 51" OAH

CANOPY : 4.72" W x 1" H x 4.72" L

HANGING WEIGHT : 12.1 lb