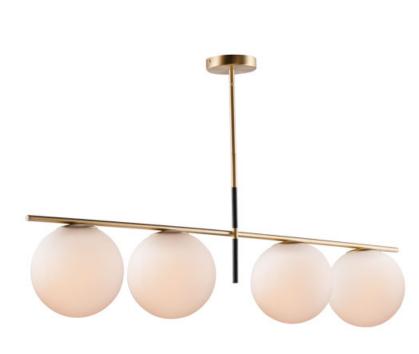

### PRODUCT DESCRIPTION

Inspired by both Mid Century Modern and Scandinavian Contemporary this collection spans a large breadth of today's interior design. Straight tubing finished in Satin Brass supports hand blown Satin White cased glass globes. Black accents of metal and Black marble add dramatic detail and upscale appeal.