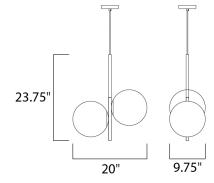

## MEASUREMENTS

BULB

DIMMABLE

DIMENSION MAX OAH CANOPY HANGING WEIGHT LAMPING

: 20" L x 9.75" W x 23.75" H : 142" OAH : 4.72" W x 1" H x 4.72" L : 6.16 lb

INPUT VOLTAGE :120V : 2 x 60W Incandescent E26 Medium , 120W Total BULB INCLUDED : (Not Included) ÷