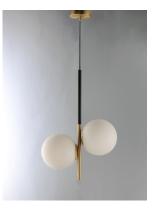

## **PRODUCT DESCRIPTION**

Inspired by both Mid Century Modern and Scandinavian Contemporary this collection spans a large breadth of today's interior design. Straight tubing finished in Satin Brass supports hand blown Satin White cased glass globes. Black accents of metal and Black marble add dramatic detail and upscale appeal.

## **FINISHES OPTION**

Satin Brass / Black (SBRBK)

GLASS Satin White SW

MATERIAL Steel, Opal Glass

RATINGS cETLus Dry Location

ADDITIONAL ADJUSTABLE SLOPE: 45 **OPERATING TEMPERATURE:** -20°C (-4°F), 40°C (104°F)