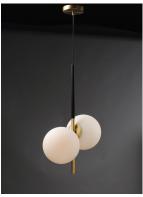

## **PRODUCT DESCRIPTION**

Inspired by both Mid Century Modern and Scandinavian Contemporary this collection spans a large breadth of today's interior design. Straight tubing finished in Satin Brass supports hand blown Satin White cased glass globes. Black accents of metal and Black marble add dramatic detail and upscale appeal.

## **FINISHES OPTION**

Satin Brass / Black (SBRBK)

GLASS Satin White SW

MATERIAL Steel, Opal Glass

RATINGS cETLus Dry Location

ADDITIONAL ADJUSTABLE SLOPE: 45 **OPERATING TEMPERATURE:** -20°C (-4°F), 40°C (104°F)