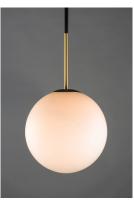

## PRODUCT DESCRIPTION

Inspired by both Mid Century Modern and Scandinavian Contemporary this collection spans a large breadth of today's interior design. Straight tubing finished in Satin Brass supports hand blown Satin White cased glass globes. Black accents of metal and Black marble add dramatic detail and upscale appeal.

#### **FINISHES OPTION**

Satin Brass / Black (SBRBK)

## GLASS

Satin White SW

### MATERIAL

Steel, Opal Glass