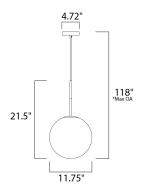

# MEASUREMENTS

DIMENSION : 11.75" W x 21.5" H

MAX OAH : 118" OAH

CANOPY : 4.72" W x 1" H x 4.72" L

HANGING WEIGHT : 4.41 lb