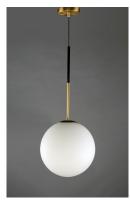

## PRODUCT DESCRIPTION

Inspired by both Mid Century Modern and Scandinavian Contemporary this collection spans a large breadth of today's interior design. Straight tubing finished in Satin Brass supports hand blown Satin White cased glass globes. Black accents of metal and Black marble add dramatic detail and upscale appeal.

#### **FINISHES OPTION**

Satin Brass / Black (SBRBK)

## GLASS

Satin White SW

### MATERIAL

Steel, Opal Glass