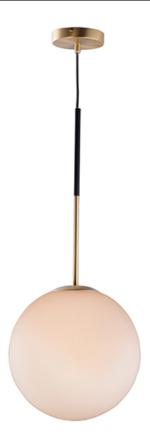

## PRODUCT DESCRIPTION

Inspired by both Mid Century Modern and Scandinavian Contemporary this collection spans a large breadth of today's interior design. Straight tubing finished in Satin Brass supports hand blown Satin White cased glass globes. Black accents of metal and Black marble add dramatic detail and upscale appeal.

#### **FINISHES OPTION**

Satin Brass / Black (SBRBK)

## GLASS

Satin White SW

### MATERIAL

Steel, Opal Glass