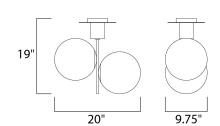

# **MEASUREMENTS**

DIMENSION : 20" L x 9.75" W x 19" H CANOPY : 6.29" W x 1" H x 6.29" L

HANGING WEIGHT : 8.8 lb