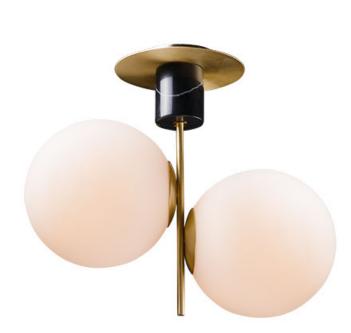

### PRODUCT DESCRIPTION

Inspired by both Mid Century Modern and Scandinavian Contemporary this collection spans a large breadth of today's interior design. Straight tubing finished in Satin Brass supports hand blown Satin White cased glass globes. Black accents of metal and Black marble add dramatic detail and upscale appeal.

#### MATERIAL

Steel, Marble, Opal Glass