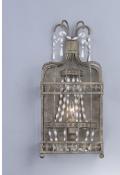

## **PRODUCT DESCRIPTION**

Elegant chandeliers draped in strands of lustrous pearl like beads are housed in French provincial cages that are finished in Antique Terra for a realistic antique appearance. Also available are some of the chandeliers without the cage. The unique pieces are sure to be the focal point of the room.

## **FINISHES OPTION**

MATERIAL Steel, Imitation Pearl

RATINGS CETLus Dry Location