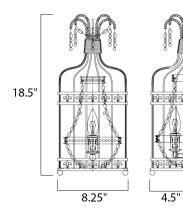

## MEASUREMENTS DIMENSION HANGING WEIGHT

LAMPING INPUT VOLTAGE BULB BULB INCLUDED DIMMABLE : 8.25" W x 18.5" H x 4.5" Ext : 2.88 lb

GE : 120V : 1 x 60W Incandescent E12 Candelabra , 60W Total ED : (Not Included)