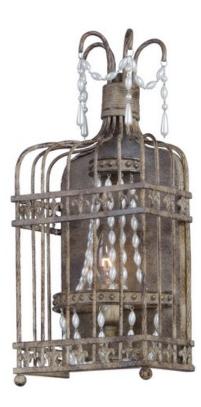

## **PRODUCT DESCRIPTION**

Elegant chandeliers draped in strands of lustrous pearl like beads are housed in French provincial cages that are finished in Antique Terra for a realistic antique appearance. Also available are some of the chandeliers without the cage. The unique pieces are sure to be the focal point of the room.

## **FINISHES OPTION**

MATERIAL Steel, Imitation Pearl

RATINGS CETLus Dry Location