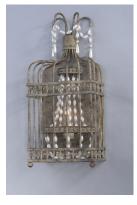

## **PRODUCT DESCRIPTION**

Elegant chandeliers draped in strands of lustrous pearl like beads are housed in French provincial cages that are finished in Antique Terra for a realistic antique appearance. Also available are some of the chandeliers without the cage. The unique pieces are sure to be the focal point of the room.

## **FINISHES OPTION**

MATERIAL Steel, Imitation Pearl

RATINGS CETLus Dry Location