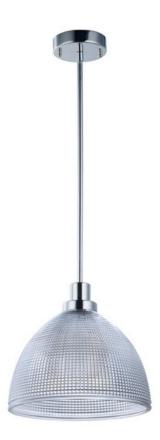

## **PRODUCT DESCRIPTION**

This collection of pendants, inspired by lighting reminiscent of the past, are updated to fit into today's home decor. With a wide variety of size, finish, and technology there is something for everyone. Hand blown Clear and White cased opal glass with Polished Nickel accents creates vintage look with a contemporary flair. The Clear holophane and Polished Nickel pendants add LED technology at a very affordable price.

### **FINISHES OPTION**

**GLASS** 

Clear CL

### MATERIAL

Steel, Glass