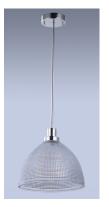

## **PRODUCT DESCRIPTION**

This collection of pendants, inspired by lighting reminiscent of the past, are updated to fit into today's home decor. With a wide variety of size, finish, and technology there is something for everyone. Hand blown Clear and White cased opal glass with Polished Nickel accents creates vintage look with a contemporary flair. The Clear holophane and Polished Nickel pendants add LED technology at a very affordable price.

### **FINISHES OPTION**

**GLASS** 

Clear CL

### MATERIAL

Steel, Glass