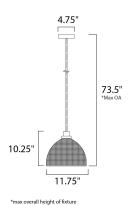

# **MEASUREMENTS**

DIMENSION : 11.75" L x 11.75" W x 10.25" H

MAX OAH : 73.5" OAH

CANOPY : 4.75" W x 1.25" H x 4.75" L

HANGING WEIGHT : 3.01 lb