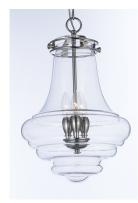

## **PRODUCT DESCRIPTION**

This collection of pendants, inspired by lighting reminiscent of the past, are updated to fit into today's home decor. With a wide variety of size, finish, and technology there is something for everyone. Hand blown Clear and White cased opal glass with Polished Nickel accents creates vintage look with a contemporary flair. The Clear holophane and Polished Nickel pendants add LED technology at a very affordable price.

# **GLASS**

Clear CL

### MATERIAL

Steel, Glass