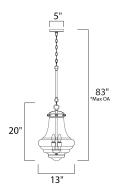

\*max overall height

## **MEASUREMENTS**

DIMENSION : 13" L x 13" W x 20" H

MAX OAH : 83" OAH

CANOPY : 5" W x 0.75" H x 5" L

HANGING WEIGHT : 7.92 lb