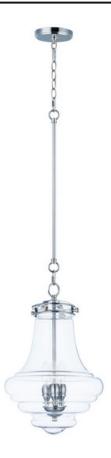

## **PRODUCT DESCRIPTION**

This collection of pendants, inspired by lighting reminiscent of the past, are updated to fit into today's home decor. With a wide variety of size, finish, and technology there is something for everyone. Hand blown Clear and White cased opal glass with Polished Nickel accents creates vintage look with a contemporary flair. The Clear holophane and Polished Nickel pendants add LED technology at a very affordable price.

# **GLASS**

Clear CL

### MATERIAL

Steel, Glass