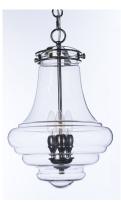

## **PRODUCT DESCRIPTION**

This collection of pendants, inspired by lighting reminiscent of the past, are updated to fit into today's home decor. With a wide variety of size, finish, and technology there is something for everyone. Hand blown Clear and White cased opal glass with Polished Nickel accents creates vintage look with a contemporary flair. The Clear holophane and Polished Nickel pendants add LED technology at a very affordable price.

# **GLASS**

Clear CL

### MATERIAL

Steel, Glass