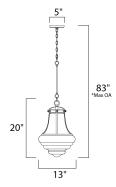

\*max overall height

# **MEASUREMENTS**

DIMENSION : 13" L x 13" W x 20" H

MAX OAH : 83" OAH

CANOPY : 5" W x 0.75" H x 5" L

HANGING WEIGHT : 7.26 lb