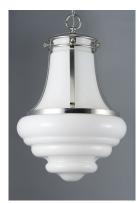

# PRODUCT DESCRIPTION

This collection of pendants, inspired by lighting reminiscent of the past, are updated to fit into today's home decor. With a wide variety of size, finish, and technology there is something for everyone. Hand blown Clear and White cased opal glass with Polished Nickel accents creates vintage look with a contemporary flair. The Clear holophane and Polished Nickel pendants add LED technology at a very affordable price.

### GLASS

White WT

### MATERIAL

Steel, Glass