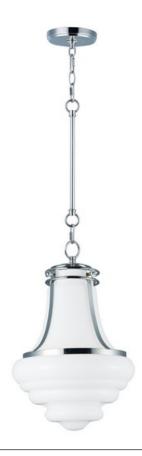

# PRODUCT DESCRIPTION

This collection of pendants, inspired by lighting reminiscent of the past, are updated to fit into today's home decor. With a wide variety of size, finish, and technology there is something for everyone. Hand blown Clear and White cased opal glass with Polished Nickel accents creates vintage look with a contemporary flair. The Clear holophane and Polished Nickel pendants add LED technology at a very affordable price.

### GLASS

White WT

### MATERIAL

Steel, Glass