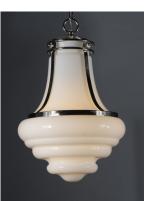

# PRODUCT DESCRIPTION

This collection of pendants, inspired by lighting reminiscent of the past, are updated to fit into today's home decor. With a wide variety of size, finish, and technology there is something for everyone. Hand blown Clear and White cased opal glass with Polished Nickel accents creates vintage look with a contemporary flair. The Clear holophane and Polished Nickel pendants add LED technology at a very affordable price.

### GLASS

White WT

### MATERIAL

Steel, Glass