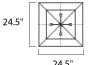

## **MEASUREMENTS**

**DIMENSION** : 24.5" L x 24.5" W x 27.75" H

MAX OAH : 65" OAH

: 5" W x 1.25" H x 5" L CANOPY

HANGING WEIGHT : 11.24 lb