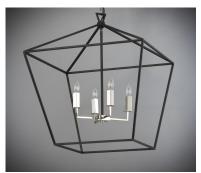

### PRODUCT DESCRIPTION

Open air frames finished in Black with Polished Nickel accents makes a simplistic yet dramatic statement for any interior design. Larger scale pieces fill up space without breaking the budget.

### LAMPING

INPUT VOLTAGE : 120V

BULB : 4 x 60W Incandescent E12 Candelabra , 240W Total

BULB INCLUDED : (Not Included)

DIMMABLE