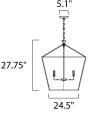

## **MEASUREMENTS**

**DIMENSION** : 24.5" L x 24.5" W x 27.75" H

MAX OAH : 65" OAH

: 5" W x 1.25" H x 5" L CANOPY

HANGING WEIGHT : 11.24 lb