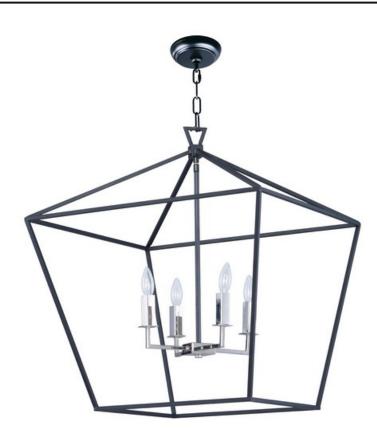

### PRODUCT DESCRIPTION

Open air frames finished in Black with Polished Nickel accents makes a simplistic yet dramatic statement for any interior design. Larger scale pieces fill up space without breaking the budget.

### LAMPING

INPUT VOLTAGE : 120V

BULB : 4 x 60W Incandescent E12 Candelabra , 240W Total

BULB INCLUDED : (Not Included)

DIMMABLE

#### **FINISHES OPTION**

Gold Leaf / Textured Black (GLTXB)

Textured Black / Polished Nickel

# (TXBPN)