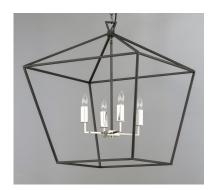

### PRODUCT DESCRIPTION

Open air frames finished in Black with Polished Nickel accents makes a simplistic yet dramatic statement for any interior design. Larger scale pieces fill up space without breaking the budget.

### LAMPING

INPUT VOLTAGE : 120V

BULB : 4 x 60W Incandescent E12 Candelabra , 240W Total

BULB INCLUDED : (Not Included)

DIMMABLE