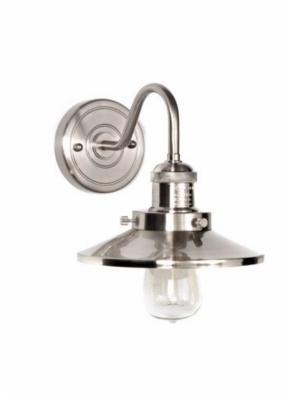

## PRODUCT DESCRIPTION

Small pendants reminiscent of yesteryear are available in your choice of Bronze, Antique Copper, Satin Nickel, and Polished Nickel. In addition to the numerous metal shades, glass shades in Clear, Mirror Smoke, and Satin White are also offered. The optional Antique Replica light bulb adds to the authentic look.

### **MEASUREMENTS**

DIMENSION : 8" W x 7.75" H x 10.25" Ext

MAX OAH : 4.5" W x 4.5" H

HANGING WEIGHT : 3.4 lb

### LAMPING

INPUT VOLTAGE : 120V

BULB : 1 x 60W Incandescent E26 Medium, 60W Total

BULB INCLUDED : (Not Included)

DIMMABLE : Yes

#### **FINISHES OPTION**

Antique Copper (ACP)

Bronze (BZ)

Satin Nickel (SN)

# MATERIAL

Steel, Aluminum