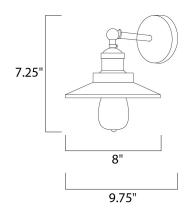

### **MEASUREMENTS**

DIMENSION : 8" W x 7.25" H x 9.75" Ext

MAX OAH : 4.5" W x 4.5" H

HANGING WEIGHT : 3.6 lb