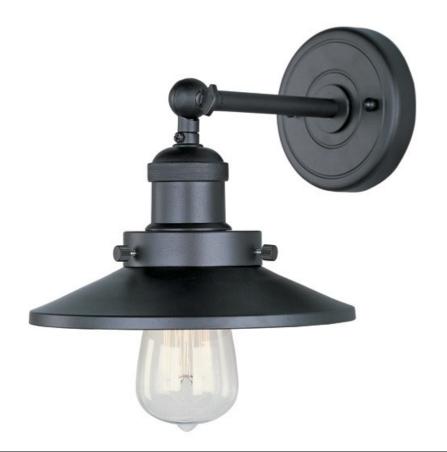

# PRODUCT DESCRIPTION

Small pendants reminiscent of yesteryear are available in your choice of Bronze, Antique Copper, Satin Nickel, and Polished Nickel. In addition to the numerous metal shades, glass shades in Clear, Mirror Smoke, and Satin White are also offered. The optional Antique Replica light bulb adds to the authentic look.

#### LAMPING

INPUT VOLTAGE : 120V

BULB : 1 x 60W Incandescent E26 Medium, 60W Total

BULB INCLUDED : (Not Included)

DIMMABLE : Yes

# MATERIAL

Steel, Aluminum