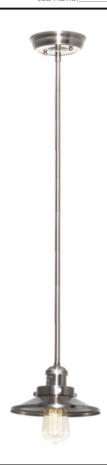

## PRODUCT DESCRIPTION

Small pendants reminiscent of yesteryear are available in your choice of Bronze, Antique Copper, Satin Nickel, and Polished Nickel. In addition to the numerous metal shades, glass shades in Clear, Mirror Smoke, and Satin White are also offered. The optional Antique Replica light bulb adds to the authentic look.