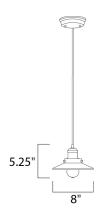

#### **MEASUREMENTS**

DIMENSION :  $8"L \times 8"W \times 5.25"H$ 

MAX OAH : 64.5" OAH

CANOPY : 5" W x 1.25" H x 5" L

HANGING WEIGHT : 4.4 lb