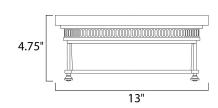

## **MEASUREMENTS**

: 13" L x 13" W x 4.75" H DIMENSION

HANGING WEIGHT : 5.5 lb