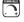

## PRODUCT DESCRIPTION

Inspired by industrial lighting, the Hi-Bay collection's refined designs maintain the boldness of their predecessors but possess refined details throughout. Hi-Bay fixtures with Clear halophane glass are available in choice of finish of Bronze or Satin Nickel. Hi-Bay fixtures with sold metal shades are available in three choices of finish including Bronze, Polished Nickel and Satin Nickel, and include a Frost glass diffuser which conceals the light source and gently diffuses the incandescent illumination.

## **MEASUREMENTS**

: 13" L x 13" W x 4.75" H DIMENSION

HANGING WEIGHT : 5.5 lb

#### **FINISHES OPTION**

Satin Nickel (SN)

# **GLASS**

Clear Halophane CH