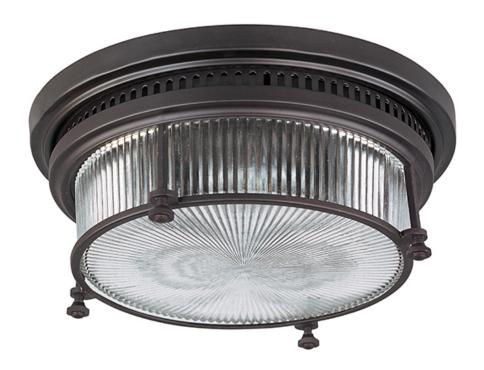

## PRODUCT DESCRIPTION

Inspired by industrial lighting, the Hi-Bay collection's refined designs maintain the boldness of their predecessors but possess refined details throughout. Hi-Bay fixtures with Clear halophane glass are available in choice of finish of Bronze or Satin Nickel. Hi-Bay fixtures with sold metal shades are available in three choices of finish including Bronze, Polished Nickel and Satin Nickel, and include a Frost glass diffuser which conceals the light source and gently diffuses the incandescent illumination.

# **GLASS**

Clear Halophane CH

## MATERIAL

Iron, Glass