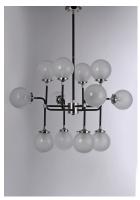

### **PRODUCT DESCRIPTION**

A Mid-Century Modern industrial classic revived featuring softly bent arms finished in Black with Polished Nickel accents that terminate at round White opal glass balls.

#### **FINISHES OPTION**

Black / Polished Nickel (BKPN)