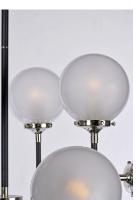

### **PRODUCT DESCRIPTION**

A Mid-Century Modern industrial classic revived featuring softly bent arms finished in Black with Polished Nickel accents that terminate at round White opal glass balls.

### **LAMPING**

:120V INPUT VOLTAGE

: 12 x 40W Incandescent E12 Candelabra, 480W **BULB** 

Total

**BULB INCLUDED** : (Not Included)

DIMMABLE : Yes

# **GLASS**

White WT