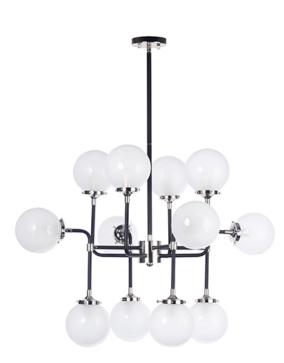

### **PRODUCT DESCRIPTION**

A Mid-Century Modern industrial classic revived featuring softly bent arms finished in Black with Polished Nickel accents that terminate at round White opal glass balls.

#### **FINISHES OPTION**

Black / Polished Nickel (BKPN)

# **GLASS**

White WT