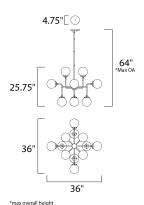

# **MEASUREMENTS**

DIMENSION : 36" L x 36" W x 25.75" H

MAX OAH : 64" OAH HANGING WEIGHT : 22.05 lb