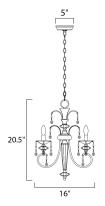

#### **MEASUREMENTS**

: 16" W x 20.5" H DIMENSION CANOPY : 5" W x 1.2" H x 5" L

HANGING WEIGHT : 4.62 lb