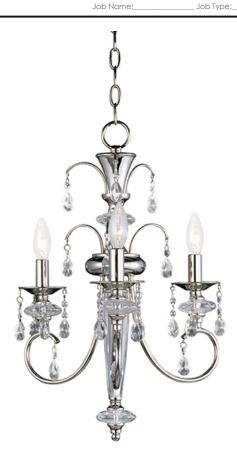

# **PRODUCT DESCRIPTION**

Tradition with a twist, the Montgomery collection's Polished Nickel finish gleams with its curves and delicate arcs. Clear Glass and carefully cut crystals add sparkle. The pendant and semi-flush fixtures include a Blush fabric shade that diffuses the light and warms the glow.

#### **FINISHES OPTION**

Polished Nickel (PN)

# **GLASS**

Clear CL

### MATERIAL

Metal, Crystal, Glass