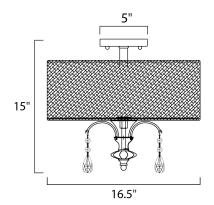

# **MEASUREMENTS**

: 16.5" W x 15" H DIMENSION CANOPY : 5" W x 1.2" H x 5" L

HANGING WEIGHT : 2.97 lb