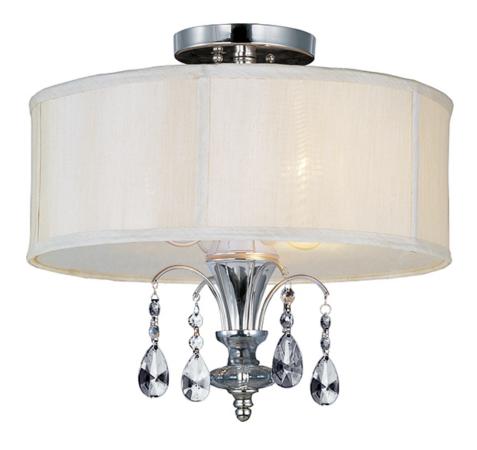

## PRODUCT DESCRIPTION

Tradition with a twist, the Montgomery collection's Polished Nickel finish gleams with its curves and delicate arcs. Clear Glass and carefully cut crystals add sparkle. The pendant and semi-flush fixtures include a Blush fabric shade that diffuses the light and warms the glow.

### MATERIAL

Metal, Crystal, Glass, Fabric