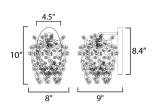

# **MEASUREMENTS**

DIMENSION : 8" W x 10" H x 9" Ext MAX OAH : 10" OAH 4.5" W x 8.4" H

HANGING WEIGHT : 2.38 lb