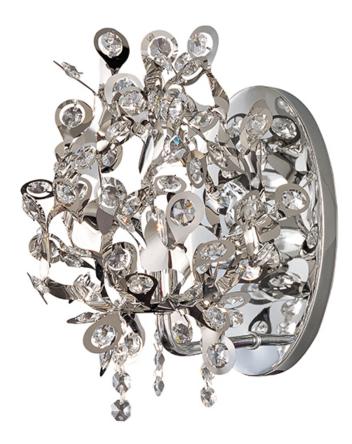

## PRODUCT DESCRIPTION

The Comet collection's Polished Chrome and thousands of Beveled Glass Crystals creates countless reflective surfaces that delicately and boldly illuminate with its xenon light source.

#### **FINISHES OPTION**

Polished Chrome (PC)

### GLASS

Beveled Crystal BC

#### MATERIAL

Stainless Steel, Crystal