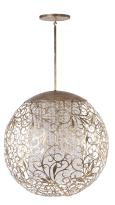

## PRODUCT DESCRIPTION

The Arabesque collection's intricate patterns are formed in metal and finished in Golden Silver. Strands of crystal beads add sparkle as they shimmer through the Xenon lamps. Unique oval-shaped pendants add a touch of class to any room.