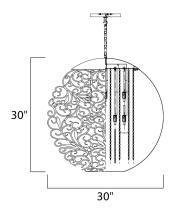

# MEASUREMENTS

DIMENSION : 30" L x 30" W x 30" H

MAX OAH : 74" OAH HANGING WEIGHT : 21.43 lb