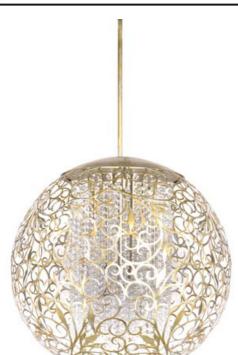

## PRODUCT DESCRIPTION

The Arabesque collection's intricate patterns are formed in metal and finished in Golden Silver. Strands of crystal beads add sparkle as they shimmer through the Xenon lamps. Unique oval-shaped pendants add a touch of class to any room.