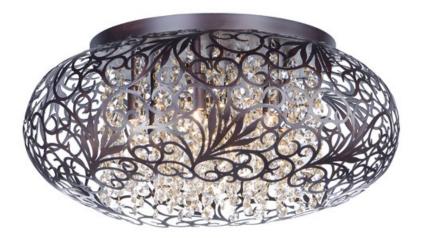

### PRODUCT DESCRIPTION

The Arabesque collection's intricate patterns are formed in metal and finished in Golden Silver. Strands of crystal beads add sparkle as they shimmer through the Xenon lamps. Unique oval-shaped pendants add a touch of class to any room.