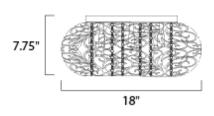

# MEASUREMENTS

DIMENSION : 18" L x 18" W x 7.75" H
CANOPY : 11.8" W x 0.75" H x 11.8" L

HANGING WEIGHT : 6.52 lb

LAMPING

INPUT VOLTAGE : 120V

LUMENS : 5,250 Rated

BULB : 7 x 3W LED G9, 21W Total

BULB INCLUDED : (Included)
DIMMABLE : Yes
COLOR\_TEMP : 3000K