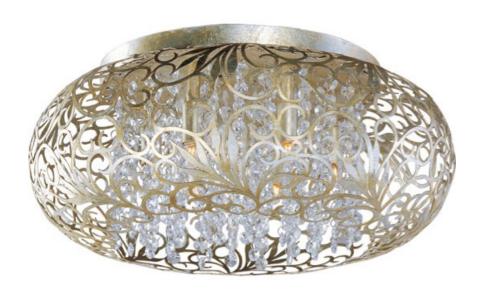

# PRODUCT DESCRIPTION

The Arabesque collection's intricate patterns are formed in metal and finished in Golden Silver. Strands of crystal beads add sparkle as they shimmer through the Xenon lamps. Unique oval-shaped pendants add a touch of class to any room.

# **MEASUREMENTS**

: 18" L x 18" W x 7.75" H DIMENSION CANOPY : 11.8" W x 0.75" H x 11.8" L

HANGING WEIGHT : 6.52 lb

LAMPING

INPUT VOLTAGE : 120V

**LUMENS** : 5,250 Rated

BULB : 7 x 3W LED G9, 21W Total

BULB INCLUDED : (Included) DIMMABLE : Yes COLOR\_TEMP : 3000K

### **FINISHES OPTION**

Golden Silver (GS)

Oil Rubbed Bronze (OI)

# **GLASS**

Beveled Crystal BC

### MATERIAL

Steel, Crystal