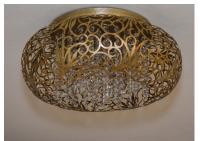

# PRODUCT DESCRIPTION

The Arabesque collection's intricate patterns are formed in metal and finished in Golden Silver. Strands of crystal beads add sparkle as they shimmer through the Xenon lamps. Unique oval-shaped pendants add a touch of class to any room.

# **MEASUREMENTS**

: 18" L x 18" W x 7.75" H DIMENSION CANOPY : 11.8" W x 0.75" H x 11.8" L

HANGING WEIGHT : 6.52 lb

LAMPING

INPUT VOLTAGE : 120V

**LUMENS** : 5,250 Rated

BULB : 7 x 3W LED G9, 21W Total

BULB INCLUDED : (Included) DIMMABLE : Yes COLOR\_TEMP : 3000K