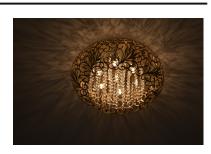

# PRODUCT DESCRIPTION

The Arabesque collection's intricate patterns are formed in metal and finished in Golden Silver. Strands of crystal beads add sparkle as they shimmer through the Xenon lamps. Unique oval-shaped pendants add a touch of class to any room.