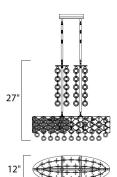

# MAX OAH HANGING WEIGHT LAMPING

**MEASUREMENTS** 

DIMENSION

INPUT VOLTAGE : 120V

: 12 x 40W Xenon G9 , 480W Total **BULB** 

: 28.6 lb

: 53.75" OAH

: 32.5" L x 12" W x 27" H