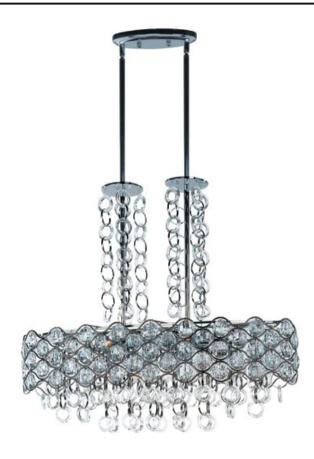

### **PRODUCT DESCRIPTION**

Chains of faceted crystal rings are linked together by Polished Chrome jewelry bands that cascade from the top and through the fixture. The exterior shade of wave-like metal encases multi-faceted Beveled Crystal jewels, which sparkle from the light of the Xenon lamps included with each fixture.

# MAX OAH HANGING WEIGHT LAMPING

**MEASUREMENTS** 

DIMENSION

INPUT VOLTAGE : 120V

: 12 x 40W Xenon G9 , 480W Total **BULB** 

: 28.6 lb

: 53.75" OAH

: 32.5" L x 12" W x 27" H