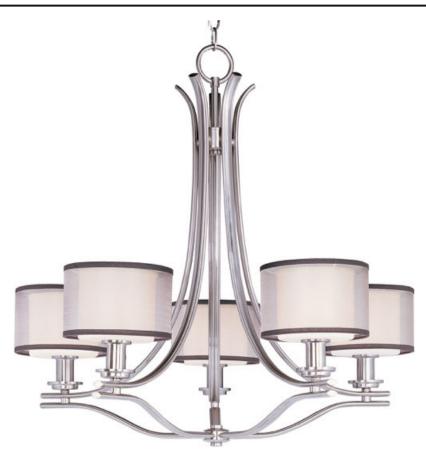

## PRODUCT DESCRIPTION

Orion collection's sweeping arms formed from oval-shaped Satin Nickel add stark contrast to the charcoal-colored, sheer fabric shades with Satin White interior glass. This contemporary collection works well in both modern and transitional interiors.