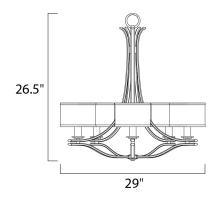

## PRODUCT DESCRIPTION

Orion collection's sweeping arms formed from oval-shaped Satin Nickel add stark contrast to the charcoal-colored, sheer fabric shades with Satin White interior glass. This contemporary collection works well in both modern and transitional interiors.



## **MEASUREMENTS**

DIMENSION : 29" W x 26.5" H

HANGING WEIGHT : 9.44 lb

# LAMPING

INPUT VOLTAGE : 120V

BULB : 5 x 60W Incandescent E26 Medium, 300W Total

BULB INCLUDED : (Not Included)

DIMMABLE : Yes

#### **FINISHES OPTION**



## GLASS

Satin White SW

#### MATERIAL

Steel, Fabric, Glass

## **RATINGS**

cETLus Dry Location



# **ADDITIONAL**

OPERATING TEMPERATURE: -20°C (-4°F), 40°C (104°F)

Always consult a qualified electrician before installing any lighting product.



WESTERN DISTRIBUTION CENTER (HEADQUARTER)
253 NORTH VINELAND AVE I CITY OF INDUSTRY, CA 91746