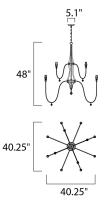

#### **MEASUREMENTS** DIMENSION

LAMPING

BULB

: 40.25" L x 40.25" W x 48" H HANGING WEIGHT : 38.36 lb

INPUT VOLTAGE :120V : 12 x 60W Incandescent E12 Candelabra , 720W Total **BULB INCLUDED** : (Not Included) DIMMABLE :Yes