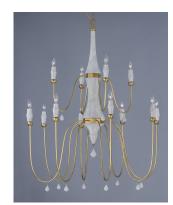

### **PRODUCT DESCRIPTION**

Large sweeping arms of slender metal tubing finished in a rich Gold Leaf spring from a simple body of Claystone that creates an elegant mixture of natural elements.

## **FINISHES OPTION**

Claystone / Gold Leaf (CSTGL)

MATERIAL Steel, Wood

RATINGS cULus Dry Location