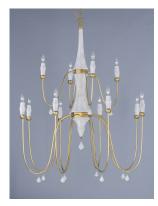

### **PRODUCT DESCRIPTION**

Large sweeping arms of slender metal tubing finished in a rich Gold Leaf spring from a simple body of Claystone that creates an elegant mixture of natural elements.

## **FINISHES OPTION**

Claystone / Gold Leaf (CSTGL)

MATERIAL Steel, Wood

RATINGS cULus Dry Location