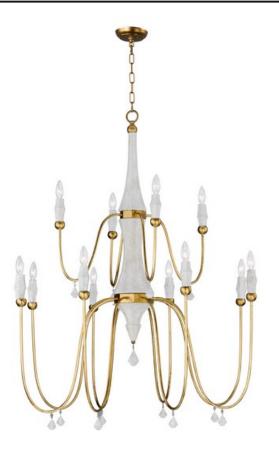

### **PRODUCT DESCRIPTION**

Large sweeping arms of slender metal tubing finished in a rich Gold Leaf spring from a simple body of Claystone that creates an elegant mixture of natural elements.

## **FINISHES OPTION**

Claystone / Gold Leaf (CSTGL)

MATERIAL Steel, Wood

RATINGS cULus Dry Location