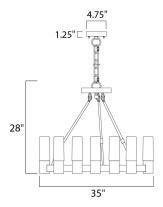

### **MEASUREMENTS**

DIMENSION : 35" L x 35" W x 28" H

MAX OAH : 36" OAH

CANOPY : 4.75" W x 1.25" H x 4.75" L

HANGING WEIGHT : 35.2 lb