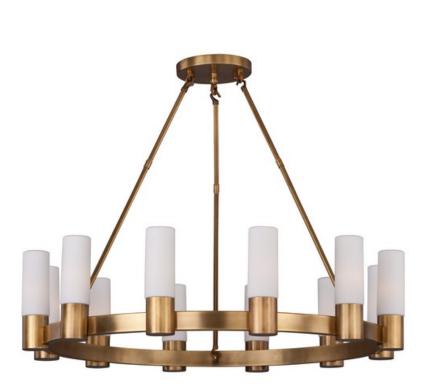

## PRODUCT DESCRIPTION

The Contessa collection is a Soft Modern design combining elements of traditional brass heritage and contemporary elongated glass. The cylindrical shades are made of etched opal Satin White glass providing a soft diffused light while adding a contemporary flair to the design. The frames are constructed of rectangular tubing finished in our Natural Aged Brass softening the modern approach of the design.

#### **FINISHES OPTION**

Natural Aged Brass (NAB)

### GLASS

Satin White SW