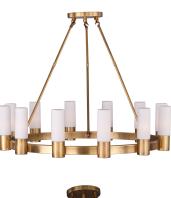

## PRODUCT DESCRIPTION

The Contessa collection is a Soft Modern design combining elements of traditional brass heritage and contemporary elongated glass. The cylindrical shades are made of etched opal Satin White glass providing a soft diffused light while adding a contemporary flair to the design. The frames are constructed of rectangular tubing finished in our Natural Aged Brass softening the modern approach of the design.

#### **FINISHES OPTION**

Natural Aged Brass (NAB)

### GLASS

Satin White SW