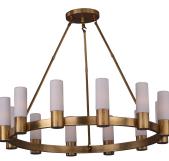

## PRODUCT DESCRIPTION

The Contessa collection is a Soft Modern design combining elements of traditional brass heritage and contemporary elongated glass. The cylindrical shades are made of etched opal Satin White glass providing a soft diffused light while adding a contemporary flair to the design. The frames are constructed of rectangular tubing finished in our Natural Aged Brass softening the modern approach of the design.

#### **FINISHES OPTION**

Natural Aged Brass (NAB)

### GLASS

Satin White SW