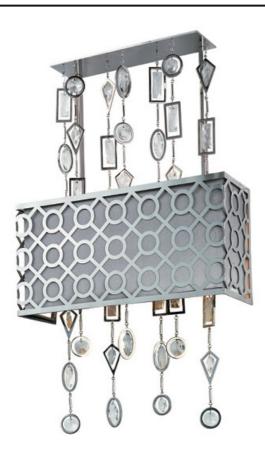

### PRODUCT DESCRIPTION

A geometric pattern in a frame of Stainless Steel finished in Polished Nickel is contrasted by an inner Slate fabric shade. Geometric shaped cast pendants frame custom-made crystals, adding brilliant accents throughout the fixture.