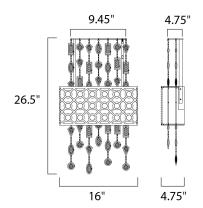

#### **MEASUREMENTS**

: 16" W x 26.5" H x 4.75" Ext DIMENSION CANOPY : 4.75" W x 1.2" H x 9.45" L

HANGING WEIGHT : 8.38 lb

LAMPING

INPUT VOLTAGE

**BULB** : 3 x 40W Xenon G9 , 120W Total

**BULB INCLUDED** : (Included)