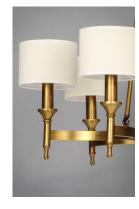

### **PRODUCT DESCRIPTION**

Arched channels of metal finished in your choice of Natural Aged Brass or Polished Nickel, form this minimalistic approach to traditional lighting. Oatmeal fabric shades adom the top of metal candle covers that give this collection a tailored look.

## **FINISHES OPTION**

Natural Aged Brass (NAB)

MATERIAL Steel, Fabric

RATINGS cETLus Dry Location

ADDITIONAL **OPERATING TEMPERATURE:** -20°C (-4°F), 40°C (104°F)

Always consult a qualified electrician before installing any lighting product.