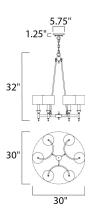

#### **MEASUREMENTS**

DIMENSION MAX OAH HANGING WEIGHT : 15.4 lb

#### LAMPING INPUT VOLTAGE

BULB **BULB INCLUDED** DIMMABLE

: 30" W x 32" H : 75.5" OAH