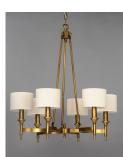

### **PRODUCT DESCRIPTION**

Arched channels of metal finished in your choice of Natural Aged Brass or Polished Nickel, form this minimalistic approach to traditional lighting. Oatmeal fabric shades adom the top of metal candle covers that give this collection a tailored look.

## **FINISHES OPTION**

Natural Aged Brass (NAB)

MATERIAL Steel, Fabric

RATINGS cETLus Dry Location

ADDITIONAL **OPERATING TEMPERATURE:** -20°C (-4°F), 40°C (104°F)

Always consult a qualified electrician before installing any lighting product.