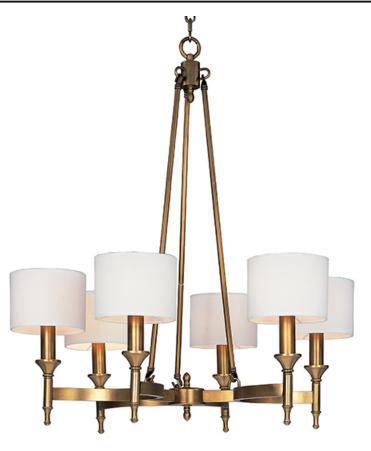

### **PRODUCT DESCRIPTION**

Arched channels of metal finished in your choice of Natural Aged Brass or Polished Nickel, form this minimalistic approach to traditional lighting. Oatmeal fabric shades adom the top of metal candle covers that give this collection a tailored look.

## **FINISHES OPTION**

Natural Aged Brass (NAB)

MATERIAL Steel, Fabric

RATINGS cETLus Dry Location

ADDITIONAL **OPERATING TEMPERATURE:** -20°C (-4°F), 40°C (104°F)

Always consult a qualified electrician before installing any lighting product.