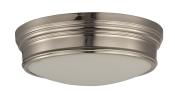

#### PRODUCT DESCRIPTION

Arched channels of metal finished in your choice of Natural Aged Brass or Polished Nickel, form this minimalistic approach to traditional lighting. Oatmeal fabric shades adorn the top of metal candle covers that give this collection a tailored look.

## **FINISHES OPTION**

Natural Aged Brass (NAB)

## GLASS

Satin White SW

## MATERIAL

Steel, Glass