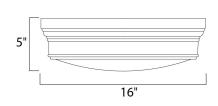

#### PRODUCT DESCRIPTION

Arched channels of metal finished in your choice of Natural Aged Brass or Polished Nickel, form this minimalistic approach to traditional lighting. Oatmeal fabric shades adorn the top of metal candle covers that give this collection a tailored look.



# **MEASUREMENTS**

DIMENSION : 16" L x 16" W x 5" H

HANGING WEIGHT : 6.6 lb

#### LAMPING

INPUT VOLTAGE : 120V

BULB : 3 x 40W Incandescent E26 Medium , 120W Total

BULB INCLUDED : (Not Included)

DIMMABLE : Yes

## **FINISHES OPTION**



Natural Aged Brass (NAB)

## GLASS

Satin White SW

## MATERIAL

Steel, Glass

### **RATINGS**

cETLus Dry Location



# ADDITIONAL

OPERATING TEMPERATURE: -20°C (-4°F), 40°C (104°F)

Always consult a qualified electrician before installing any lighting product.



WESTERN DISTRIBUTION CENTER (HEADQUARTER)
253 NORTH VINELAND AVE I CITY OF INDUSTRY, CA 91746