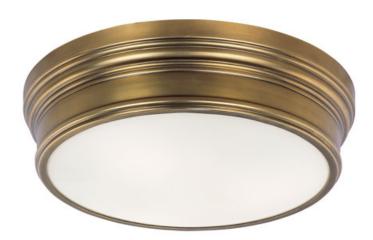

#### PRODUCT DESCRIPTION

Arched channels of metal finished in your choice of Natural Aged Brass or Polished Nickel, form this minimalistic approach to traditional lighting. Oatmeal fabric shades adorn the top of metal candle covers that give this collection a tailored look.

## **FINISHES OPTION**

Natural Aged Brass (NAB)

## GLASS

Satin White SW

## MATERIAL

Steel, Glass