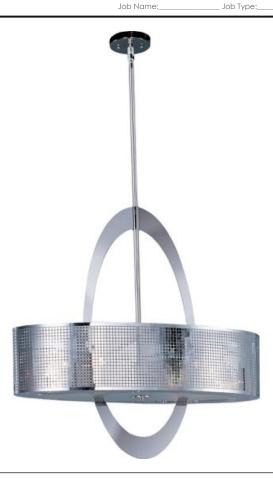

# PRODUCT DESCRIPTION

Laser cut halos of metal finished in Polished Nickel intersect the Mirage collection's polished stainless steel shades. Each shade has an etched geometric pattern that casts an interesting pattern of incandescent light that ever changes as you move about the room.

## **MEASUREMENTS**

DIMENSION : 32" L x 13.5" W x 31" H

MAX OAH : 75" OAH HANGING WEIGHT : 12.32 lb

#### LAMPING

INPUT VOLTAGE : 120V

BULB : 6 x 60W Incandescent E26 Medium , 360W Total

BULB INCLUDED : (Not Included)

DIMMABLE : Yes