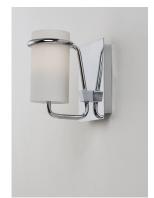

## PRODUCT DESCRIPTION

Satin White glass cylinders are cradled in castings of Polished Chrome to create this crisp and clean contemporary design. Each fixture is supplied with xenon lamps for good illumination. High style at an affordable price.

### **FINISHES OPTION**

Polished Chrome (PC)

### **GLASS**

Satin White SW