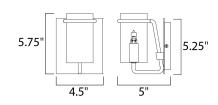

## **MEASUREMENTS**

: 4.5" W x 5.75" H x 5" Ext **DIMENSION** : 4.5" W x 5.25" H MAX OAH

HANGING WEIGHT : 1.54 lb

LAMPING

INPUT VOLTAGE : 120V LUMENS : 490 Rated

BULB : 1 x 40W Xenon G9, 40W Total

: (Included) **BULB INCLUDED** DIMMABLE : Yes