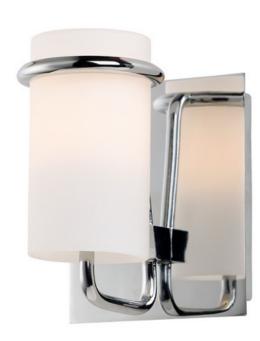

## PRODUCT DESCRIPTION

Satin White glass cylinders are cradled in castings of Polished Chrome to create this crisp and clean contemporary design. Each fixture is supplied with xenon lamps for good illumination. High style at an affordable price.

### **FINISHES OPTION**

Polished Chrome (PC)

### **GLASS**

Satin White SW

### MATERIAL

Steel, Glass