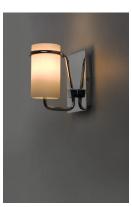

## PRODUCT DESCRIPTION

Satin White glass cylinders are cradled in castings of Polished Chrome to create this crisp and clean contemporary design. Each fixture is supplied with xenon lamps for good illumination. High style at an affordable price.

LIGHTING\_DIRECTION: Up