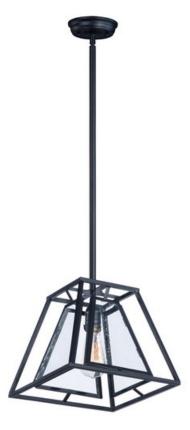

#### **PRODUCT DESCRIPTION**

Geometric metal frames finished in Black support panes of clear Seedy glass, provides for a refined restoration look. Add vintage bulbs (not included) to complete the authentic feel of this design.

# **FINISHES OPTION**

Black (BK)

GLASS Seedy CD

MATERIAL Steel, Glass

RATINGS cETLus Dry Location

ADDITIONAL ADJUSTABLE OPERATING TEMPERATURE: -20°C (-4°F), 40°C (104°F)

Always consult a qualified electrician before installing any lighting product.