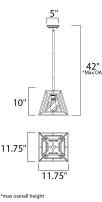

#### MEASUREMENTS

BULB

DIMENSION MAX OAH CANOPY HANGING WEIGHT

## : 11.75" L x 11.75" W x 10" H : 42" OAH : 5" W x 1.25" H x 5" L : 6.56 lb

:120V : 1 x 60W Incandescent E26 Medium , 60W Total : (Included)