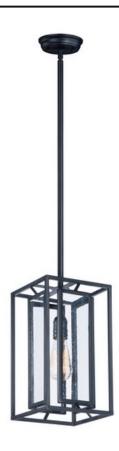

## **PRODUCT DESCRIPTION**

Geometric metal frames finished in Black support panes of clear Seedy glass, provides for a refined restoration look. Add vintage bulbs (not included) to complete the authentic feel of this design.