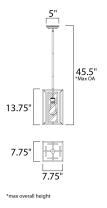

| MEASUREMENTS   |
|----------------|
| DIMENSION      |
| MAX OAH        |
| CANOPY         |
| HANGING WEIGHT |

## LAMPING

BULB

DIMMABLE

COLOR\_TEMP

INPUT VOLTAGE : 120V **BULB INCLUDED** 

:2200K

: 45.5" OAH : 5" W x 1.25" H x 5" L :7 lb : 1 x 6W LED E26 Medium , 6W Total

: 775" L x 7.75" W x 13.75" H