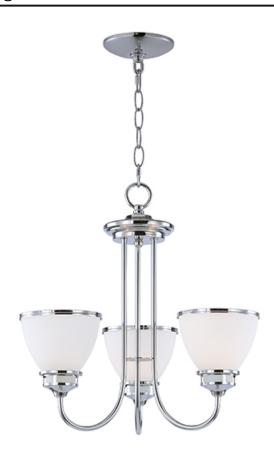

## PRODUCT DESCRIPTION

A complete collection of builder driven lighting features sweeping arms that support bowl shaped Satin White glass shades. The shade support reveals the glass above for an interesting design element. Available in Polished Chrome for contemporary and transitional decor and Oil Rubbed Bronze for the more traditional home design.

#### **FINISHES OPTION**

Polished Chrome (PC)

### GLASS

Satin White SW