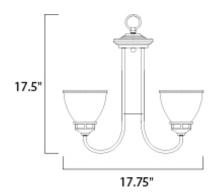

# **MEASUREMENTS**

DIMENSION : 17.75" L x 17.75" W x 17.5" H

CANOPY : 5" W x 0.8" H x 5" L

HANGING WEIGHT : 6.62 lb