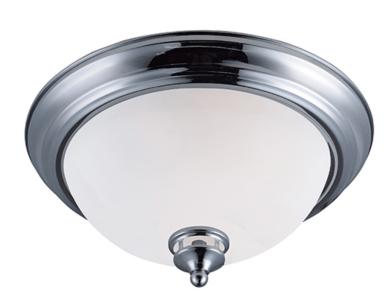

## PRODUCT DESCRIPTION

A complete collection of builder driven lighting features sweeping arms that support bowl shaped Satin White glass shades. The shade support reveals the glass above for an interesting design element. Available in Polished Chrome for contemporary and transitional decor and Oil Rubbed Bronze for the more traditional home design.

## **FINISHES OPTION**

Polished Chrome (PC)

### **GLASS**

Satin White SW