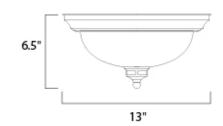

## **MEASUREMENTS**

DIMENSION : 13" L x 13" W x 6.5" H

HANGING WEIGHT : 2.66 lb