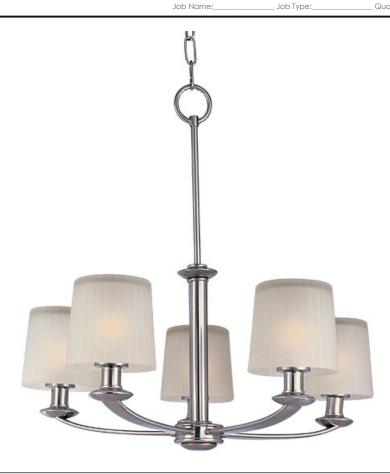

## **PRODUCT DESCRIPTION**

The classic Finesse collection features sweeping oval tube arms that transition to sculptured fonts. The pleated glass shade in Dusty White or Frost shed a warm diffused light.

# LAMPING

INPUT VOLTAGE : 120V

BULB : 5 x 60W Incandescent E12 Candelabra , 300W Total

**BULB INCLUDED** : (Not Included)

DIMMABLE : Yes

## **GLASS**

Frosted FT

### MATERIAL

Steel