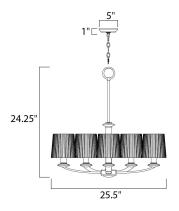

#### **MEASUREMENTS**

**DIMENSION** : 25.5" W x 24.25" H

CANOPY : 1" H HANGING WEIGHT : 16 lb