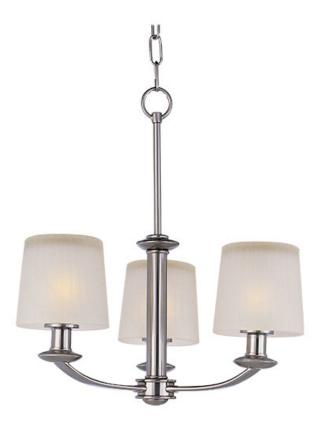

## **PRODUCT DESCRIPTION**

The classic Finesse collection features sweeping oval tube arms that transition to sculptured fonts. The pleated glass shade in Dusty White or Frost shed a warm diffused light.