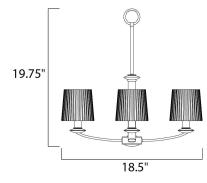

## **MEASUREMENTS**

DIMENSION

LAMPING

```
INPUT VOLTAGE : 120V
BULB
BULB INCLUDED
DIMMABLE
```

: 18.5" L x 18.5" W x 19.75" H HANGING WEIGHT : 8.75 lb

> : 3 x 60W Incandescent E12 Candelabra , 180W Total : (Not Included) :Yes