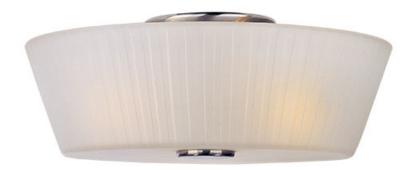

## **PRODUCT DESCRIPTION**

The classic Finesse collection features sweeping oval tube arms that transition to sculptured fonts. The pleated glass shade in Dusty White or Frost shed a warm diffused light.

## **FINISHES OPTION**

Satin Nickel (SN)

GLASS Frosted FT

MATERIAL Steel, Glass

RATINGS cULus Dry Location

ADDITIONAL OPERATING TEMPERATURE: -20°C (-4°F), 40°C (104°F)

Always consult a qualified electrician before installing any lighting product.