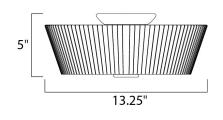

## MEASUREMENTS

DIMENSION HANGING WEIGHT

: 3.78 lb

LAMPING

BULB BULB INCLUDED DIMMABLE :

: 13.25" L x 13.25" W x 5" H

INPUT VOLTAGE :120V : 3 x 60W Incandescent E26 Medium , 180W Total : (Not Included)