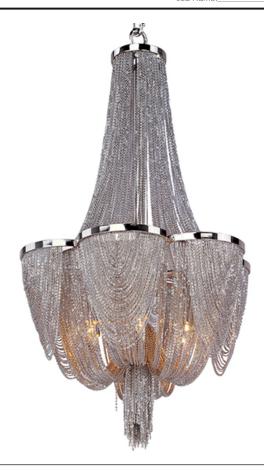

# **PRODUCT DESCRIPTION**

Chantilly collection features metal frames gracefully draped with Nickel finished jewelry chain. Metal trim rings of Polished Nickel add sharp contrast to the softness of the chain, which conceals the xenon light source.

#### **FINISHES OPTION**

Polished Nickel (PN)

## MATERIAL

Steel