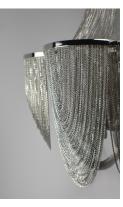

# **PRODUCT DESCRIPTION**

Chantilly collection features metal frames gracefully draped with Nickel finished jewelry chain. Metal trim rings of Polished Nickel add sharp contrast to the softness of the chain, which conceals the xenon light source.