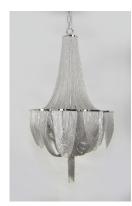

# **PRODUCT DESCRIPTION**

Chantilly collection features metal frames gracefully draped with Nickel finished jewelry chain. Metal trim rings of Polished Nickel add sharp contrast to the softness of the chain, which conceals the xenon light source.

#### **FINISHES OPTION**

Polished Nickel (PN)

## MATERIAL

Steel