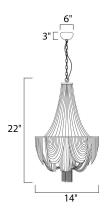

# **MEASUREMENTS**

DIMENSION : 14" W x 22" H CANOPY : 6" W x 3" H HANGING WEIGHT : 9.92 lb