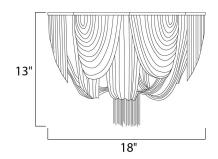

### PRODUCT DESCRIPTION

Chantilly collection features metal frames gracefully draped with Nickel finished jewelry chain. Metal trim rings of Polished Nickel add sharp contrast to the softness of the chain, which conceals the xenon light source.



## MEASUREMENTS

DIMENSION : 18" W x 13" H HANGING WEIGHT : 12.06 lb

#### LAMPING

INPUT VOLTAGE : 120V

LUMENS : 4,800 Rated

BULB : 6 x 3W LED G9 , 18W Total

BULB INCLUDED : (Included)
DIMMABLE : Yes
COLOR\_TEMP : 3000K

#### **FINISHES OPTION**



## MATERIAL

Steel

# RATINGS

cETLus Dry Location



### ADDITIONAL

RATED LIFE 2000 Hours OPERATING TEMPERATURE: -20°C (-4°F), 40°C (104°F)

Always consult a qualified electrician before installing any lighting product.



WESTERN DISTRIBUTION CENTER (HEADQUARTER)
253 NORTH VINELAND AVE I CITY OF INDUSTRY, CA 91746