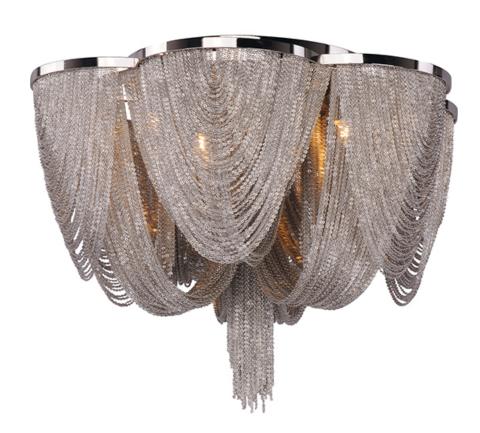

### PRODUCT DESCRIPTION

Chantilly collection features metal frames gracefully draped with Nickel finished jewelry chain. Metal trim rings of Polished Nickel add sharp contrast to the softness of the chain, which conceals the xenon light source.