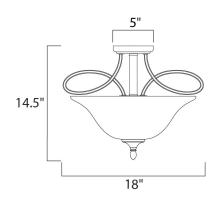

## **MEASUREMENTS**

DIMENSION : 18" L x 18" W x 14.5" H CANOPY : 5" W x 1" H x 5" L

HANGING WEIGHT : 7.06 lb