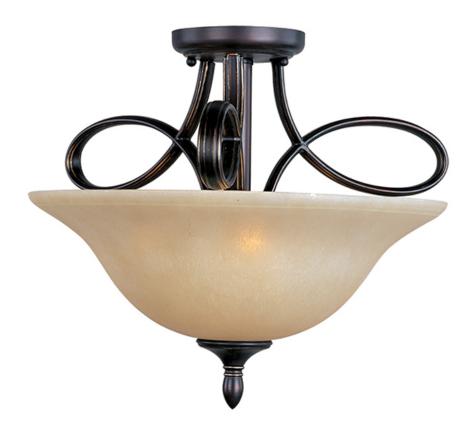

## PRODUCT DESCRIPTION

Classic transitional design using oval shaped tubing finished in our popular Oil Rubbed Bronze with stately Wilshire glass shades.

# **GLASS**

Wilshire WS

### MATERIAL

Steel, Glass