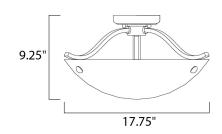

## MEASUREMENTS

DIMENSION : 17.75" L x 17.75" W x 9.25" H

HANGING WEIGHT : 6.31 lb