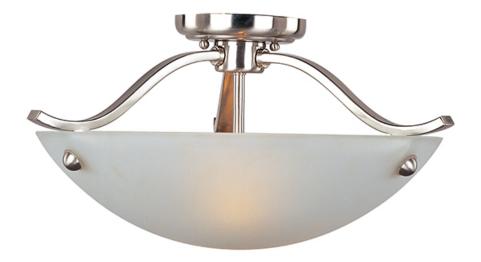

### PRODUCT DESCRIPTION

Sleek modern form available in your choice of Oil Rubbed Bronze or Satin Nickel finish. The Frost glass shade gently melds into the flowing lines of the frame.

## GLASS

Frosted FT

# MATERIAL

Steel, Glass