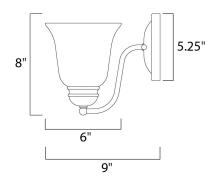

## **MEASUREMENTS**

**DIMENSION** : 6" W x 8" H x 9" Ext MAX OAH : 5.25" W x 5.25" H

HANGING WEIGHT : 1.68 lb

LAMPING

INPUT VOLTAGE : 120V

: 1 x 60W Incandescent E26 Medium , 60W Total BULB

BULB INCLUDED : (Not Included)