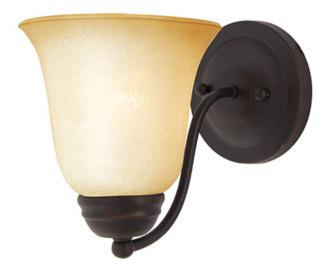

## PRODUCT DESCRIPTION

Contemporary collection with sweeping arms and clean lines. Offered in Ice glass and Satin Nickel finish or Wilshire glass and Oil Rubbed Bronze finish.

#### **FINISHES OPTION**

Oil Rubbed Bronze (OI) Polished Chrome (PC) Satin Nickel (SN)

# **GLASS**

Wilshire WS