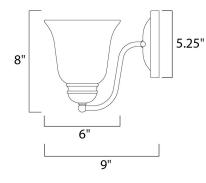

## MEASUREMENTS DIMENSION

MAX OAH

HANGING WEIGHT LAMPING INPUT VOLTAGE BULB BULB INCLUDED

: 6" W x 8" H x 9" Ext : 5.25" W x 5.25" H : 1.68 lb

:120V : 1 x 60W Incandescent E26 Medium , 60W Total : (Not Included) DIMMABLE : Yes