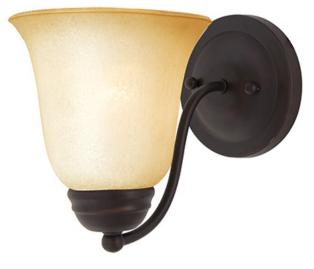

## **PRODUCT DESCRIPTION**

Contemporary collection with sweeping arms and clean lines. Offered in Ice glass and Satin Nickel finish or Wilshire glass and Oil Rubbed Bronze finish.