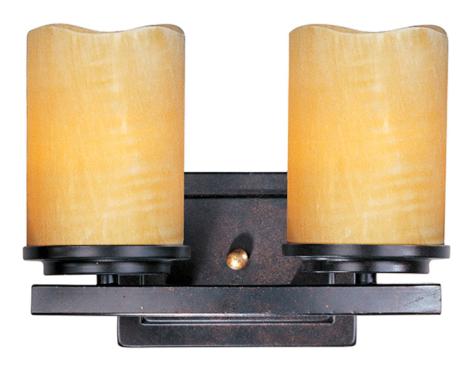

# PRODUCT DESCRIPTION

Simple straight line frame fashioned in minimalist style finished in our Rustic Ebony are electrified by the warmth and beauty of the Stone Candle shades. These shades are carved out of solid stone each has a personality of its own.

## **MEASUREMENTS**

**DIMENSION** : 11" W x 7.5" H x 6" Ext : 6.5" W x 4.75" H **BACK PLATE** 

HANGING WEIGHT : 4.41 lb

LAMPING

INPUT VOLTAGE : 120V

: 2 x 60W Incandescent E26 Medium , 120W Total **BULB** 

**BULB INCLUDED** : (Not Included)

DIMMABLE : Yes LIGHTING\_DIRECTION: Up