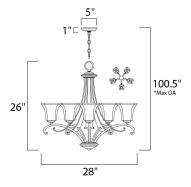

\*max overall height

#### **MEASUREMENTS**

DIMENSION : 28" L x 28" W x 26" H

MAX OAH : 100.5" OAH HANGING WEIGHT : 22 lb