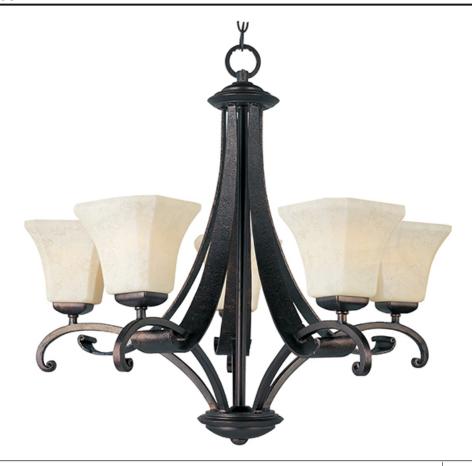

### PRODUCT DESCRIPTION

Tapered metal ribbons forged into a flowing form and finished in a heavy textured Rustic Burnished finish. The beveled soft square Frost Lichen shades enhance this bold and masculine look.

## **FINISHES OPTION**

Rustic Burnished (RB)

### GLASS

Frost Lichen FL

#### MATERIAL

Steel