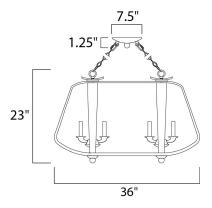

#### **MEASUREMENTS**

DIMENSION : 19" L x 36" W x 23" H

MAX OAH : 63.13" OAH

: 7.5" W x 1.38" H x 7.5" L CANOPY

: 18.26 lb HANGING WEIGHT