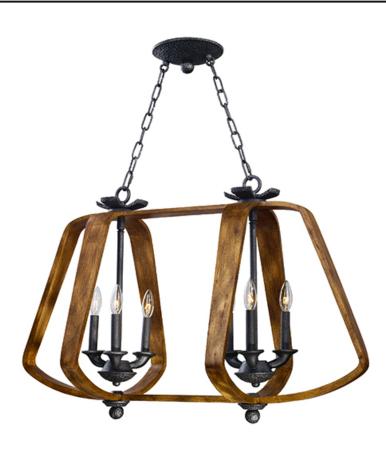

## PRODUCT DESCRIPTION

Unique pendants formed of bent wood finished in Barnwood which is a weathered and distressed look. The internal clusters and details are constructed of cast iron in a hammered pattern and finished in a natural looking Iron Ore. A excellent blend of soft shape and rustic finish allows for this collection to fit into a number of interior designs.

#### **FINISHES OPTION**

Barn Wood / Iron Ore (BWIO)