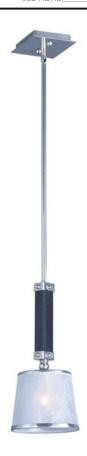

# **PRODUCT DESCRIPTION**

Solid wood frames are accented with contrasting metal detail, work in a wide variety of styling from nautical to craftsman to country chic. Available in two finish combinations, Antique Pecan wood with Satin Brass accents and Amber Fiber shades and Wenge wood with Polished Nickel accents and white fiber shades.

#### **FINISHES OPTION**

Antique Pecan / Satin Brass (APSBR)

Wenge / Polished Nickel (WEPN)