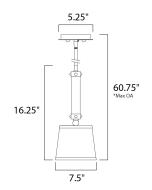

#### **MEASUREMENTS**

DIMENSION : 7.5" L x 7.5" W x 16.25" H

MAX OAH : 60.75" OAH

CANOPY : 5.25" W x 1" H x 6" L

HANGING WEIGHT : 4.4 lb